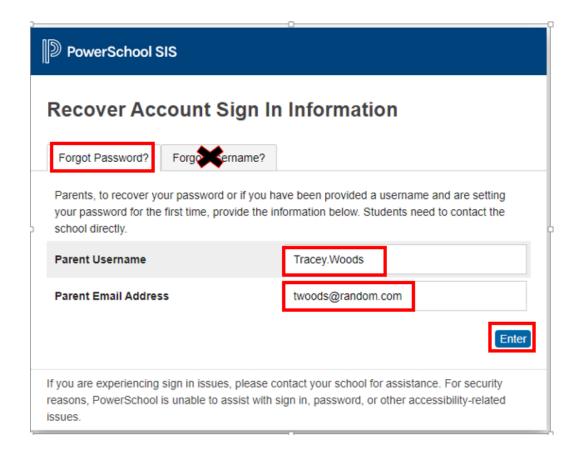

## https://brsd.powerschool.com/public/home.html

\*If you are a BRSD employee you will need to be logged out of PowerTeacher &/or PS SIS.

Click forgot Username or password.

Make sure you have the forgot Password tab selected. Enter the parent user name (**Firstname.Lastname**) no spaces, enter the parent email address (the one the school has on file) and Enter.