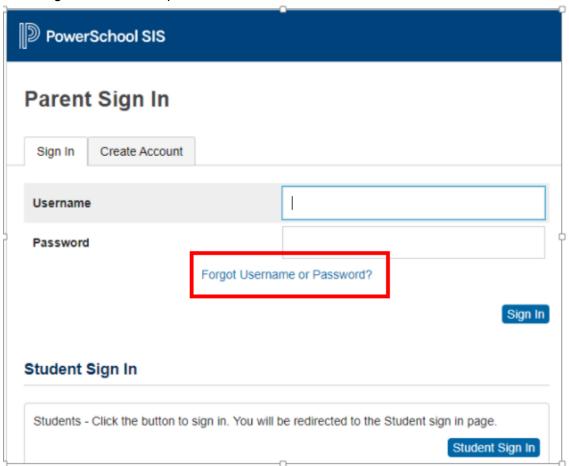

## https://brsd.powerschool.com/public/home.html

\*If you are a BRSD employee you will need to be logged out of PowerTeacher &/or PS SIS.

Click forgot Username or password.

Make sure you have the forgot Password tab selected. Enter the parent user name (**Firstname.Lastname**) no spaces, enter the parent email address (the one the school has on file) and Enter.