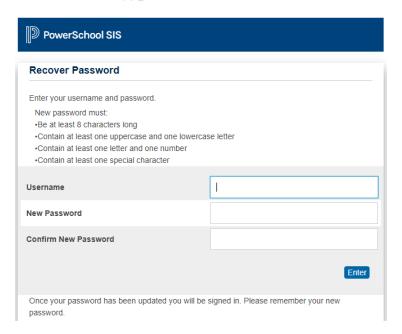

Note: Replies to this message are not monitored or answered.

Sent on behalf of noreply@brsd.ab.ca

Your Password must be at least 8 characters long, contain at least one uppercase and one lowercase letter, contain at least one letter and one number & contain at least one special character. The complexity of your password and keeping your password private is your responsibility to help us to protect the personal information of your children.

Click on the Return to sign in.

Enter your user name and new password and you should now be logged in.

A video is available on your school's website to help you navigate the portal.

If you would like to download the app to you mobile device you will need this district code: **NTPH**