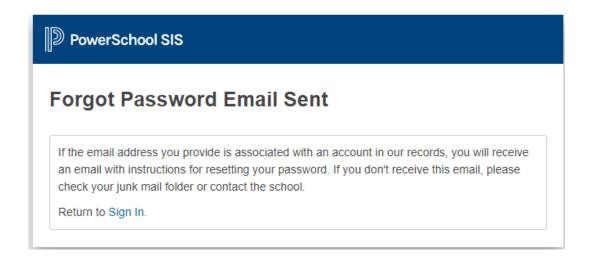

Now check your email. If you don't see it, check your junk or spam folders. You will click on the link. Note this link is only valid for 24 hrs.

From: powerschool <noreply@brsd.ab.ca>
Date: October 25, 2021 at 11:56:23 AM MDT